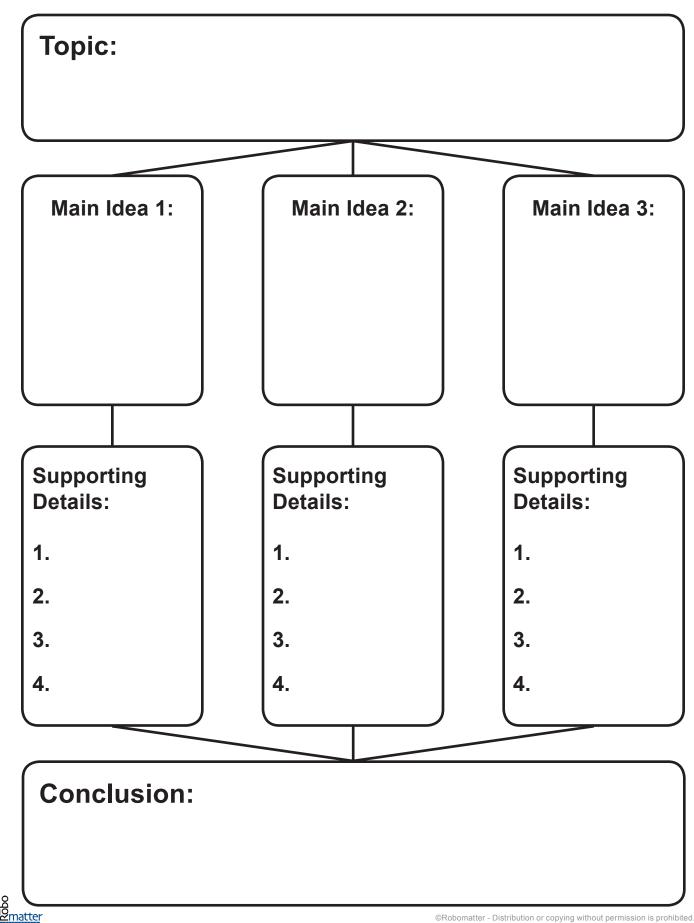

## **Research Essay Outline**

In the **Topic** section, write one or two sentences to describe the problem communicated in the RFP and to explain how the functional prototype is addressing that problem.

In each of the **Main Idea** sections, fill in information from the L column of your KWL chart. You should have more than three in your chart. Use as many organizers as you need.

In the **Supporting Details** sections, fill in information about your main ideas based upon your research.

In the **Conclusion** section, restate the topic and summarize your main ideas.